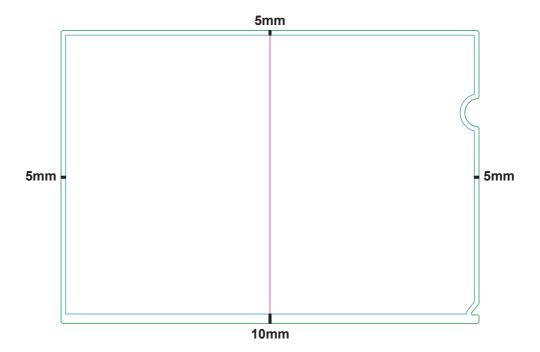

# BLEEDING & SAFE ZONE

▶ Bleeding : **2mm** from all edge.

▶ Safe Zone : 5mm for top, left & right edges. While 10mm for bottom edge.