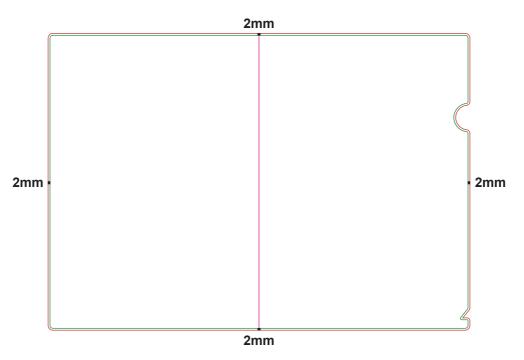

# BLEEDING & SAFE ZONE

▶ Bleeding : **2mm** from all edge.

▶ Safe Zone : 5mm for top, left & right edges. While 10mm for bottom edge.